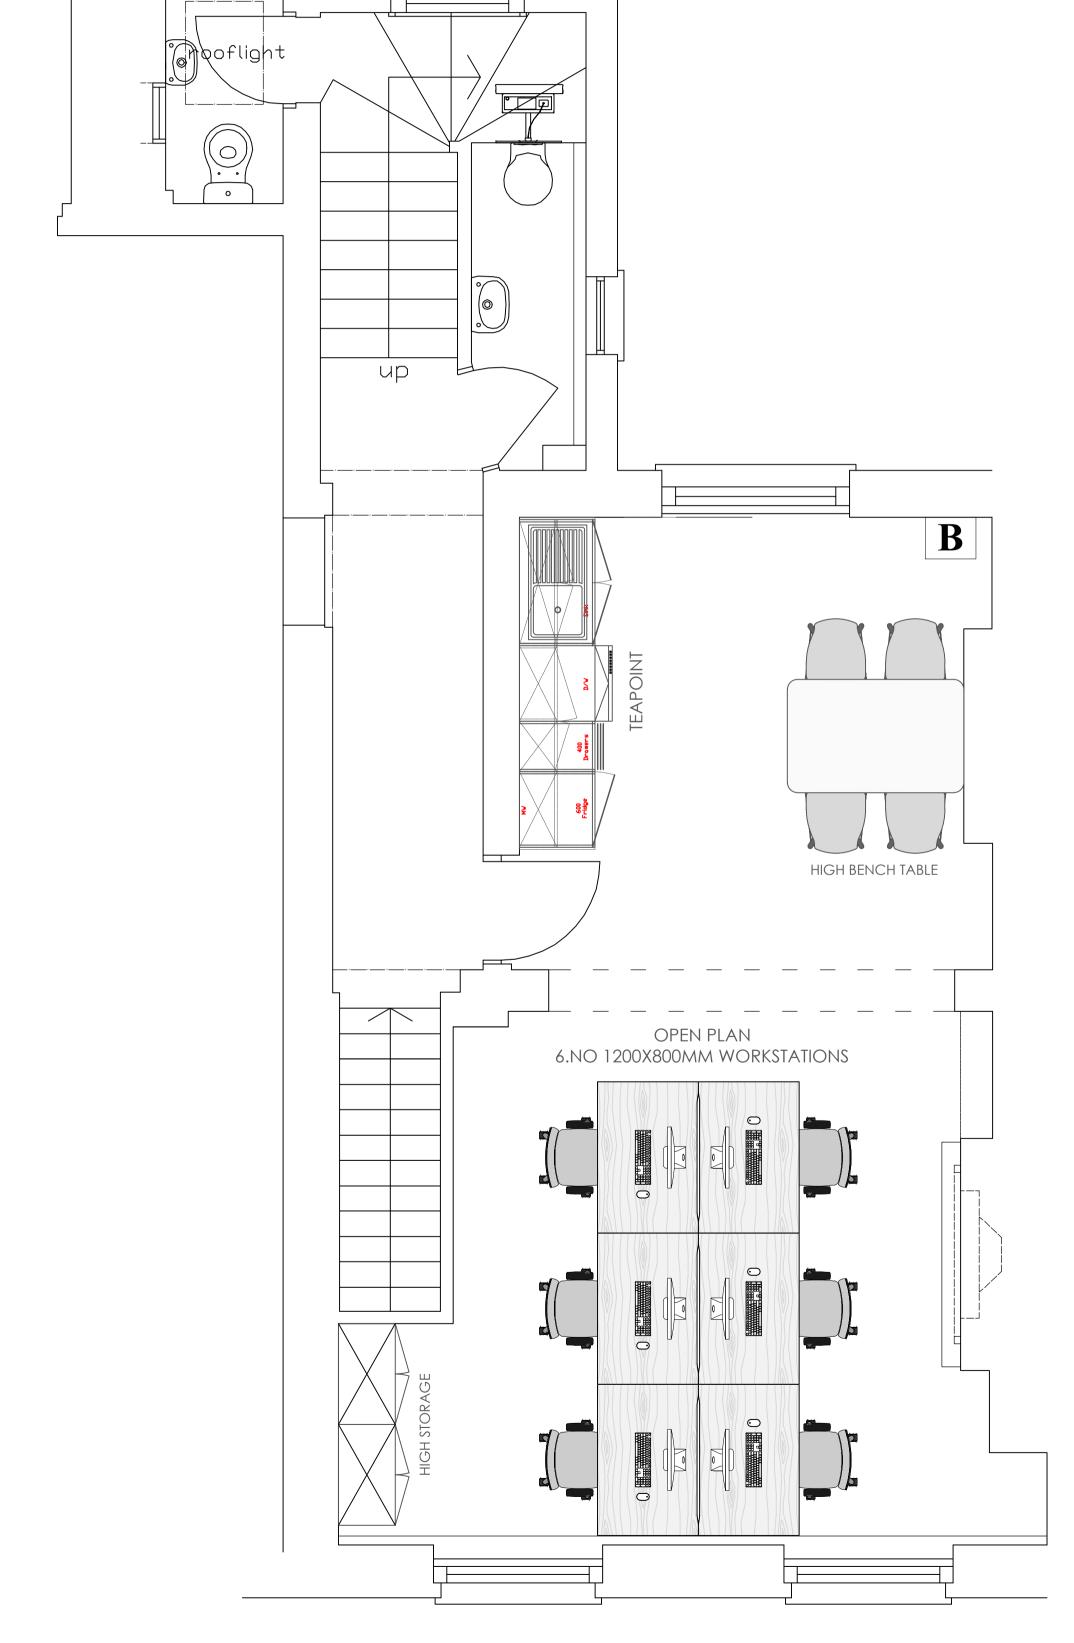

## PROPOSED GENERAL ARRANGEMENT PLAN

scale: 1:30@A1

GROUND FLOOR PLAN

FIRST FLOOR PLAN

This drawing is the property of **Stoica** © 2015

This drawing has been prepared from historical information that cannot be guaranteed accurate. Responsibility is not accepted for errors made by others in scaling from this drawing. All construction information should be taken from figured dimensions only. All dimensions should be checked on site prior to the manufacture of any components.